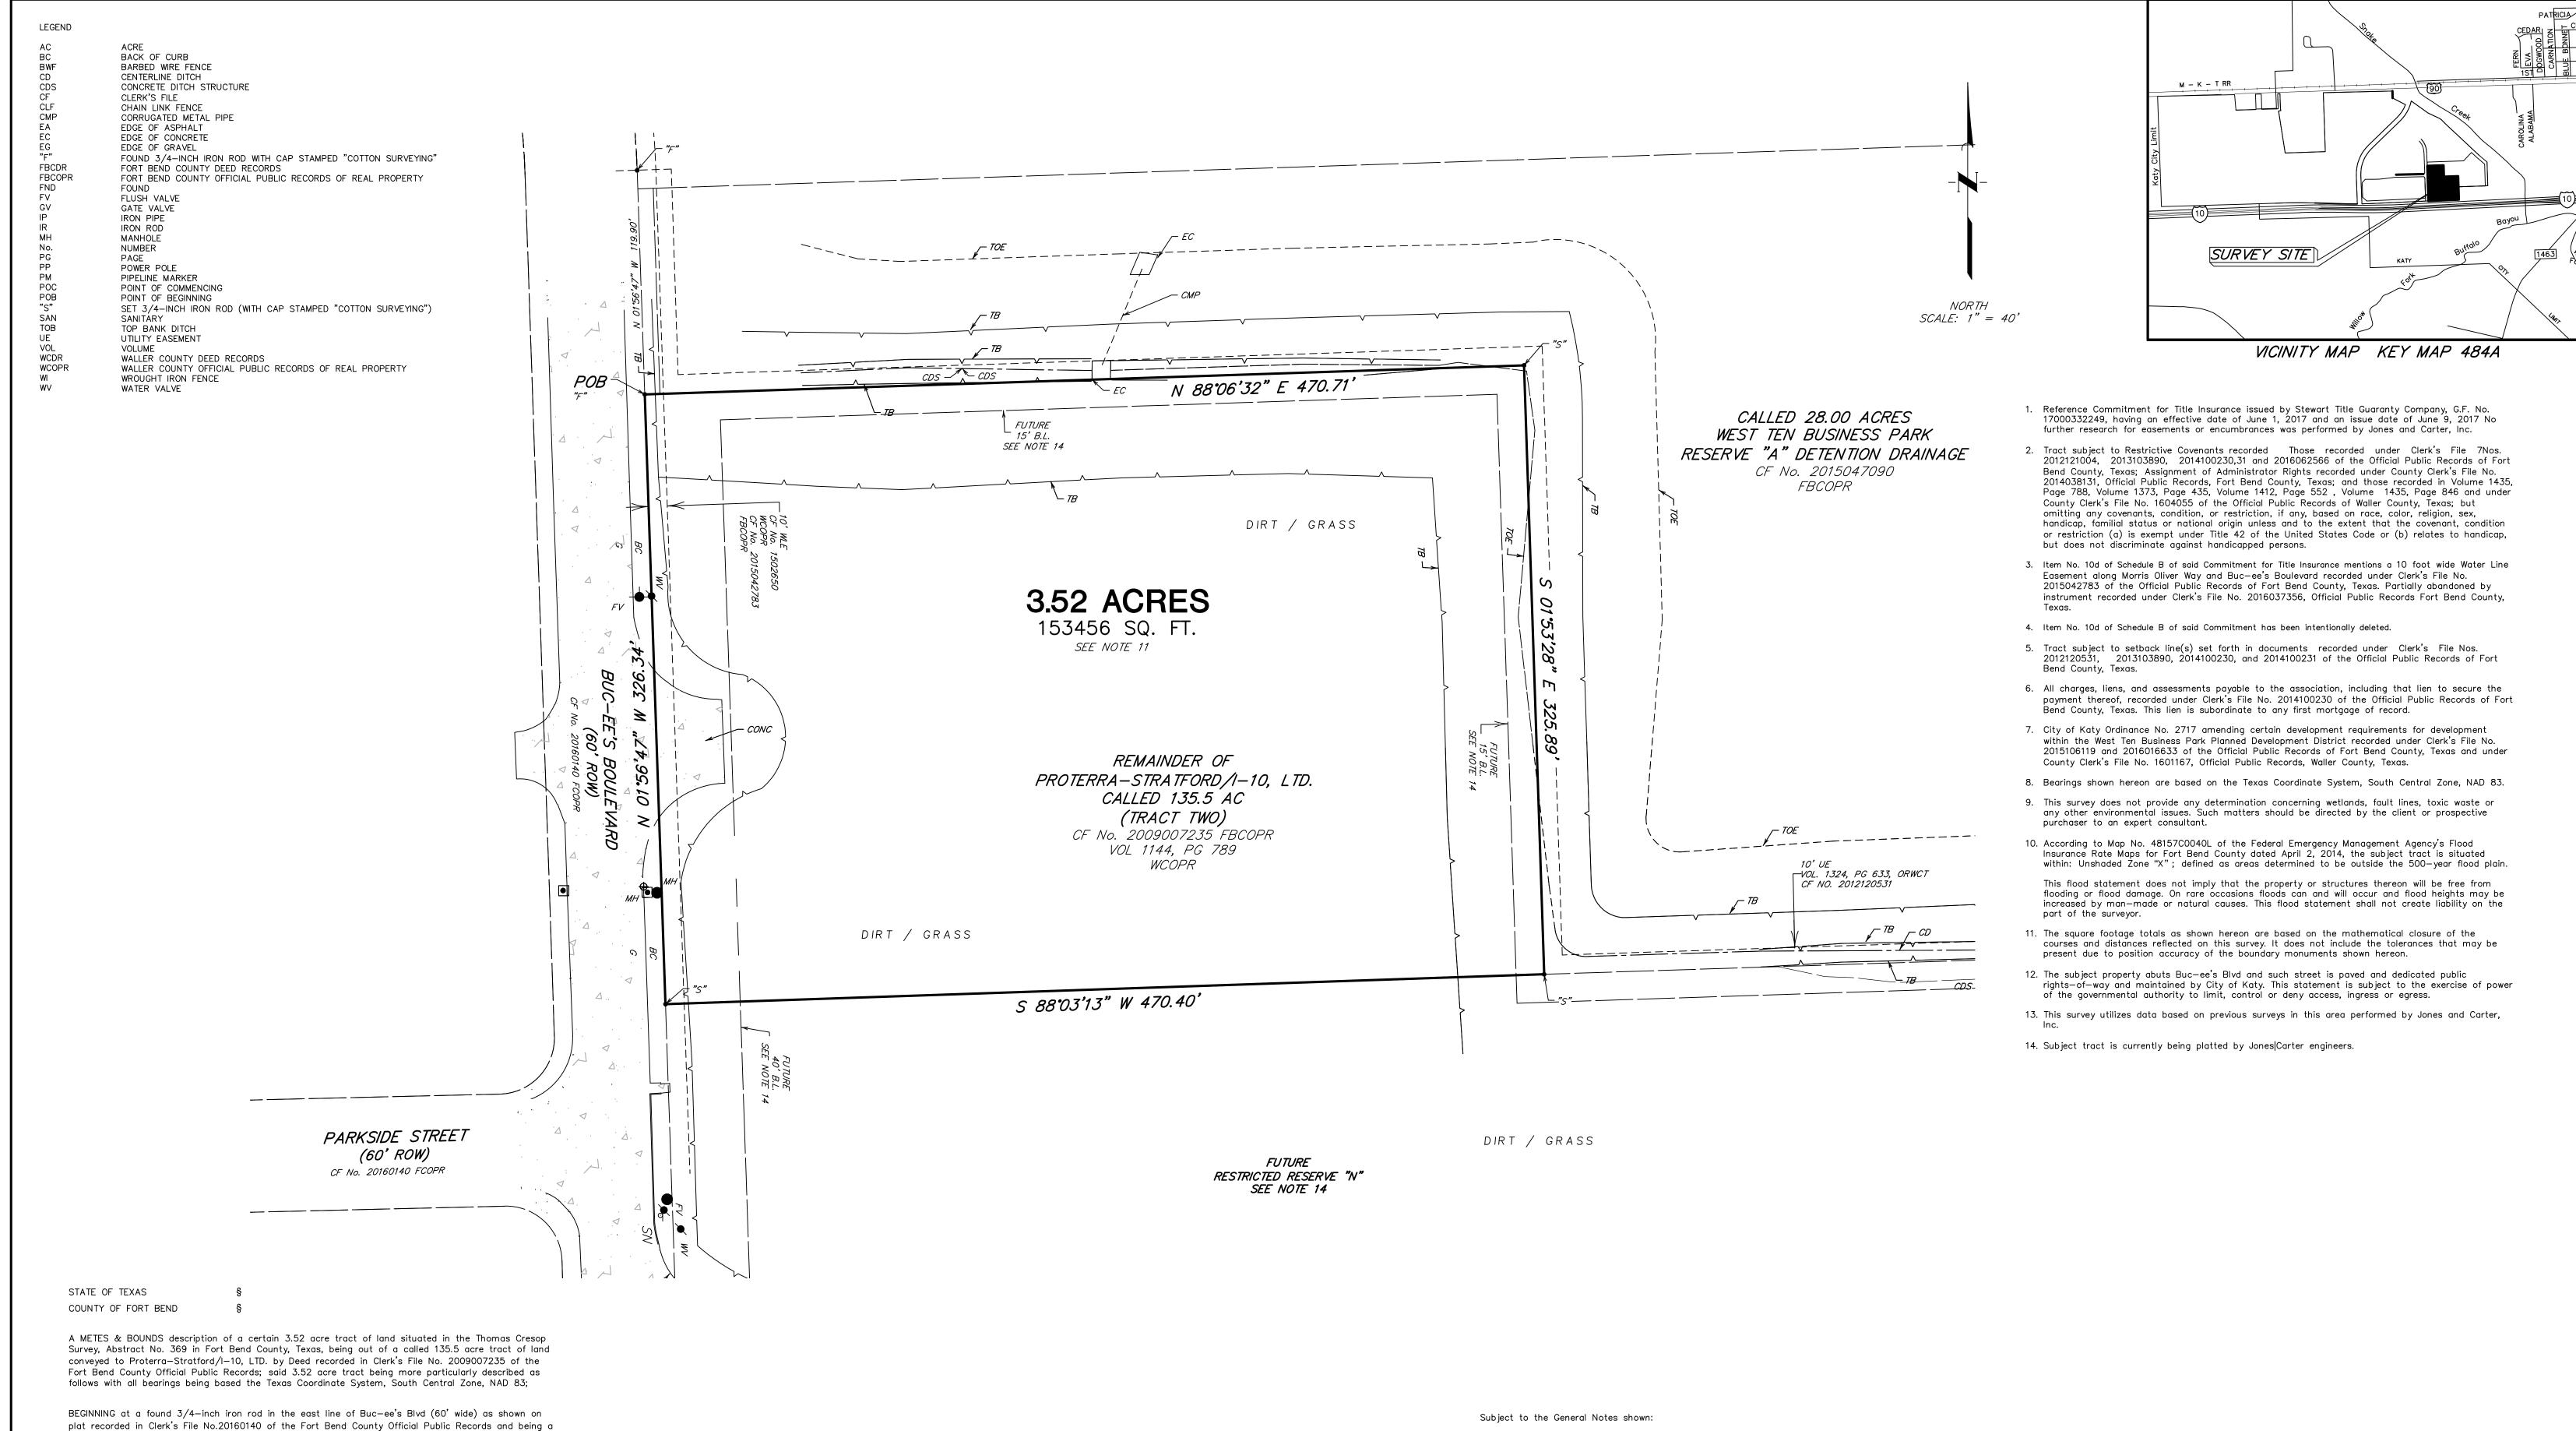

**3.52 ACRES** 

OUT OF THE

Texas Board of Professional Land Surveying Registration No. 10046106 8701 New Trails Drive, Suite 200 • The Woodlands, Texas 77381

Buc-ee's Blvd;

southwestern corner of a called 28.00 acre West Ten Business Park Reserve "A' Detention Drainage

THENCE, North 88°06'32" East, along a southern line of said 28.00 acre tract, 470.71 feet to a set

THENCE, South 01°53'28" East, along a western line of said 28.00 acre tract, 325.89 feet to a found

THENCE, South 88°03'13" West, over and across the reminder of said 135.5 acre tract, 470.40 feet a

set 3/4-inch iron rod (with cap stamped "Jones|Carter Property Corner"), in the east line of said

THENCE, North 01°56'47" West, along the east line of said Buc-ee's Blvd, 326.34 feet to the POINT

tract recorded in Clerk's File No. 2015047090 of the Fort bend County Official Public Records;

3/4—inch iron rod (with cap stamped "Jones|Carter Property Corner");

3/4—inch iron rod (with cap stamped "Jones|Carter Property Corner");

OF BEGINNING, CONTAINING 3.52 acres of land in Fort Bend County, Texas.